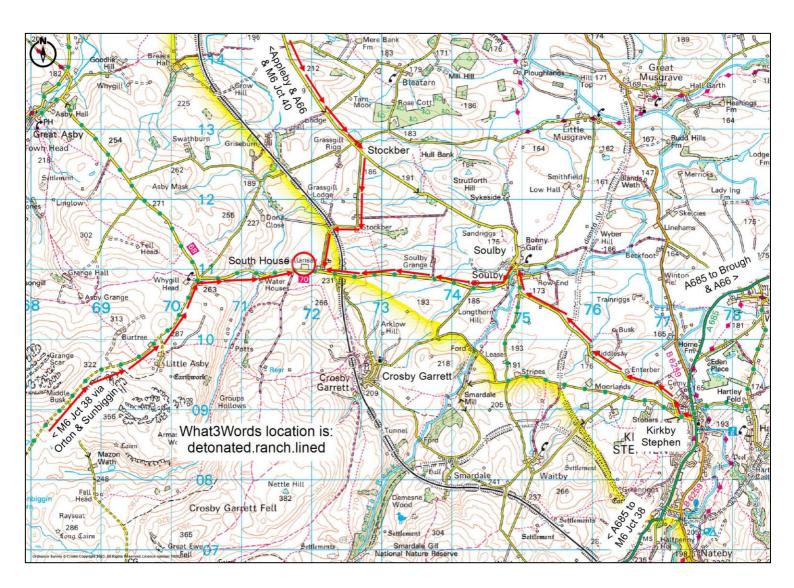

## **South House Farm - Location**

When using some Satnav systems the postcode of CA17 4PT does not go to the correct address.

There is a for sale board located at Lots 1, 2, 3, 4 and 5.

Please see attached detailed location plan showing the location of the farmyard.

Using the What3Words app the location of the farmyard is:

detonated ranch lined

www.ianritchielandagents.co.uk

Mobile: 07885 813 686 Office: 07719 470 597

Office Email: office@ianritchielandagents.co.uk

VAT Reg: 322 6100 55